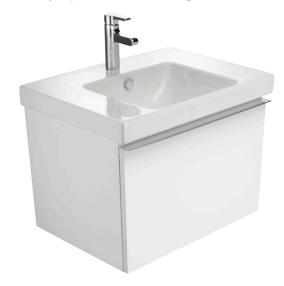

## Reach 670 mm Base Unit

Reach offers a combination of striking contemporary design and a range of practical, solution-driven products to meet the demands of the modern bathroom. Designed with a subtle fusion of curves and angles, the Reach collection provides compact and standard-size pieces as well as vanity tops with co-ordinating washstands.

- Separate drawer
- Co-ordinating Mirrors
- All unit drawers/doors are soft close
- Catalysed Polyurethane topcoat
- Ergonomically comfortable unit height

**Dimensions (mm)** 

**Product** 4030W Reach Base Unit

670 mm x 485 mm x 450 mm

Colours/finishes White (-HU), Grey Anthracite (-442),

Dark Oak (-NR)

Weight (kg) 18.8

Fixings not included

(It is the responsibility of the installer

to use suitable fixings for the