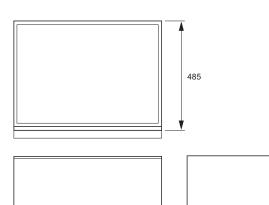

670 mm x 485 mm x 450 mm

Colours/finishes White (-HU), Grey Anthracite (-442),

Dark Oak (-NR)

Weight (kg) 18.8

Fixings not included

(It is the responsibility of the installer

to use suitable fixings for the

installation in hand)

Complementary

items

450

18572W Reach 700 mm vanity top, 1

tap hole, 700 mm x 500 mm

4033W Reach optional pair of feet -

H350 mm